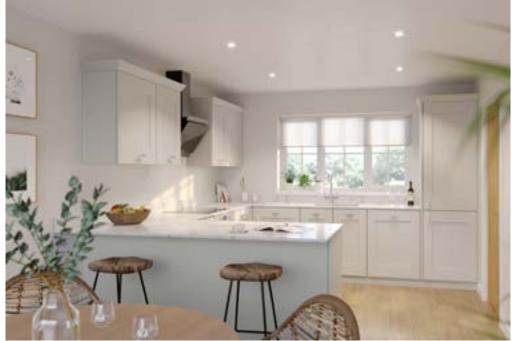

Each carefully designed plot benefits from high specification kitchens, with quartz work surfaces and integrated appliances, underfloor heating throughout the ground floors, premium carpets throughout the first floors and luxury bathroom suites. Outside, you will find a generous garden to the rear and ample off road parking to the front of each plot.

### Kitchen & Utility Areas

- · Sherwood shaker style in either midnight blue or grey.
- · Bosch oven & hob, Neue Integrated dishwasher & fridge freezer.
- · Full Quartz work surfaces in kitchens & utility areas.
- · Brushed chrome tap & handles.