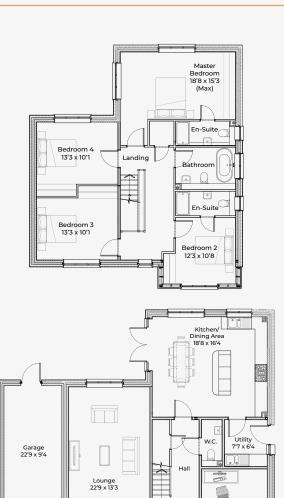

Positioned just 6 miles away from the Al4 makes Cockfield the ideal base for commuters with it's excellent links to Cambridge, Ipswich, Colchester and London.

| Plot No. | House Type | Туре     | Bedrooms | Sq. M / Sq. Ft |
|----------|------------|----------|----------|----------------|
| Plot 1   | Type 1     | Detached | 3        | 148 / 1597     |
| Plot 2   | Type 2     | Detached | 4        | 165 / 1773     |
| Plot 3   | Type 3     | Detached | 4        | 151 / 1623     |
| Plot 4   | Type 2     | Detached | 4        | 165 / 1773     |
| Plot 5   | Type 3     | Detached | 4        | 151 / 1623     |
| Plot 6   | Type 4     | Detached | 4        | 201 / 2161     |
| Plot 7   | Type 4     | Detached | 4        | 201 / 2161     |
| Plot 8   | Type 3     | Detached | 4        | 151 / 1623     |
| Plot 9   | Type 2     | Detached | 4        | 165 / 1773     |
| Plot 10  | Type 3     | Detached | 4        | 151 / 1623     |
| Plot 11  | Type 4     | Detached | 4        | 201 / 2161     |
| Plot 12  | Type 5     | Detached | 3        | 142 / 1533     |
| Plot 13  | Type 5     | Detached | 3        | 142 / 1533     |
| Plot 14  | Type 5     | Detached | 3        | 142 / 1533     |
| Plot 15  | Type 6     | Detached | 4        | 121 / 1302     |
| Plot 16  | Type 6     | Detached | 4        | 121 / 1302     |
| Plot 28  | Type 1     | Detached | 3        | 148 / 1597     |