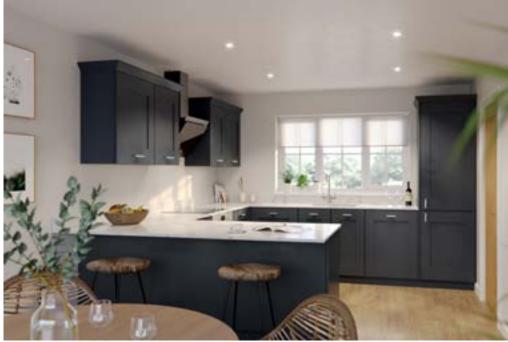

Each carefully designed plot benefits from high specification kitchens, with quartz work surfaces and integrated appliances, underfloor heating throughout the ground floors, premium carpets throughout the first floors and luxury bathroom suites. Outside, you will find a generous garden to the rear and ample off road parking to the front of each plot.

### Kitchen & Utility Areas

- · Sherwood shaker style in either midnight blue or grey.
- · Bosch oven & hob, Neue Integrated dishwasher & fridge freezer.
- · Full Quartz work surfaces in kitchens & utility areas.
- · Brushed chrome tap & handles.