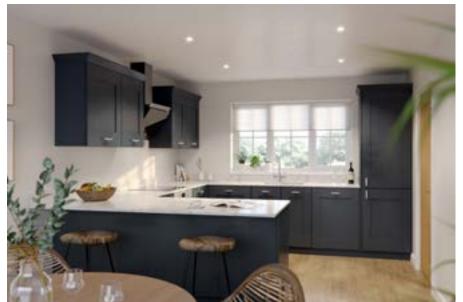

Each carefully designed plot benefits from high specification kitchens, with quartz work surfaces and integrated appliances, underfloor heating throughout the ground floors, premium carpets throughout the first floors and luxury bathroom suites. Outside, you will find a generous garden to the rear and ample off road parking to the front of each plot.

### Kitchen & Utility Areas

- · Sherwood shaker style in either midnight blue or grey.
- · Bosch oven & hob, Neue Integrated dishwasher & fridge freezer.
- · Full Quartz work surfaces in kitchens & utility areas.
- · Brushed chrome tap & handles.