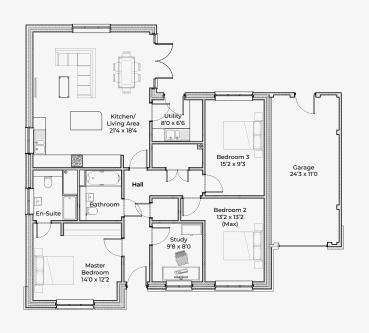

Each carefully designed plot benefits from high specification kitchens, with quartz work surfaces and integrated appliances, underfloor heating throughout the ground floors, premium carpets throughout the first floors and luxury bathroom suites. Outside, you will find a generous garden to the rear and ample off road parking to the front of each plot.