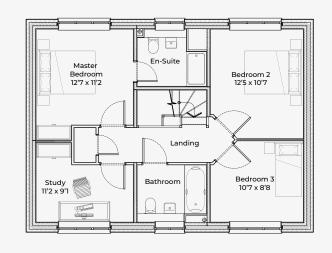

Positioned just 6 miles away from the Al4 makes Cockfield the ideal base for commuters with it's excellent links to Cambridge, Ipswich, Colchester and London.

| Plot No. | House Type | Туре     | Bedrooms | Sq. M / Sq. Ft |
|----------|------------|----------|----------|----------------|
| Plot 1   | Type 1     | Detached | 3        | 148 / 1597     |
| Plot 2   | Type 2     | Detached | 4        | 165 / 1773     |
| Plot 3   | Type 3     | Detached | 4        | 151 / 1623     |
| Plot 4   | Type 2     | Detached | 4        | 165 / 1773     |
| Plot 5   | Type 3     | Detached | 4        | 151 / 1623     |
| Plot 6   | Type 4     | Detached | 4        | 201 / 2161     |
| Plot 7   | Type 4     | Detached | 4        | 201 / 2161     |
| Plot 8   | Type 3     | Detached | 4        | 151 / 1623     |
| Plot 9   | Type 2     | Detached | 4        | 165 / 1773     |
| Plot 10  | Type 3     | Detached | 4        | 151 / 1623     |
| Plot 11  | Type 4     | Detached | 4        | 201 / 2161     |
| Plot 12  | Type 5     | Detached | 3        | 142 / 1533     |
| Plot 13  | Type 5     | Detached | 3        | 142 / 1533     |
| Plot 14  | Type 5     | Detached | 3        | 142 / 1533     |
| Plot 15  | Type 6     | Detached | 4        | 121 / 1302     |
| Plot 16  | Type 6     | Detached | 4        | 121 / 1302     |
| Plot 28  | Type 1     | Detached | 3        | 148 / 1597     |