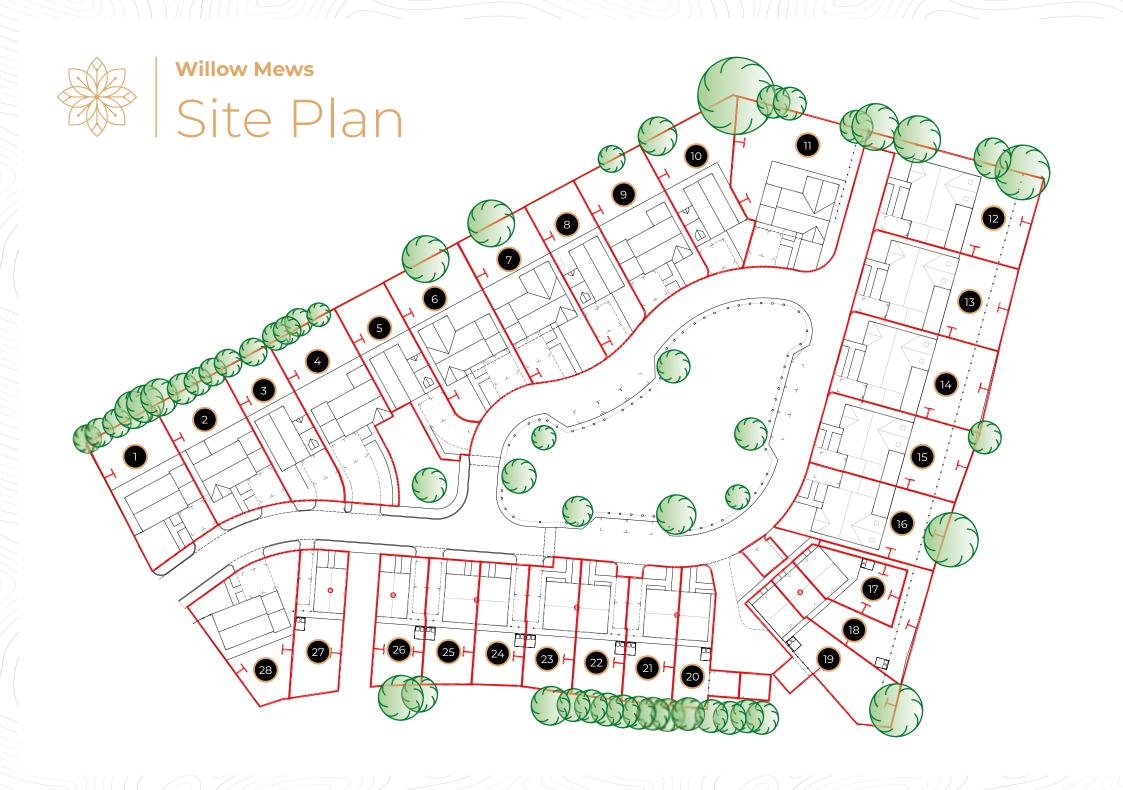

Positioned just 6 miles away from the Al4 makes Cockfield the ideal base for commuters with it's excellent links to Cambridge, Ipswich, Colchester and London.

| Plot No. | House Type | Туре     | Bedrooms | Sq. M / Sq. Ft |
|----------|------------|----------|----------|----------------|
| Plot 1   | Type 1     | Detached | 3        | 148 / 1597     |
| Plot 2   | Type 2     | Detached | 4        | 165 / 1773     |
| Plot 3   | Type 3     | Detached | 4        | 151 / 1623     |
| Plot 4   | Type 2     | Detached | 4        | 165 / 1773     |
| Plot 5   | Type 3     | Detached | 4        | 151 / 1623     |
| Plot 6   | Type 4     | Detached | 4        | 201 / 2161     |
| Plot 7   | Type 4     | Detached | 4        | 201 / 2161     |
| Plot 8   | Type 3     | Detached | 4        | 151 / 1623     |
| Plot 9   | Type 2     | Detached | 4        | 165 / 1773     |
| Plot 10  | Type 3     | Detached | 4        | 151 / 1623     |
| Plot 11  | Type 4     | Detached | 4        | 201 / 2161     |
| Plot 12  | Type 5     | Detached | 3        | 142 / 1533     |
| Plot 13  | Type 5     | Detached | 3        | 142 / 1533     |
| Plot 14  | Type 5     | Detached | 3        | 142 / 1533     |
| Plot 15  | Type 6     | Detached | 4        | 121 / 1302     |
| Plot 16  | Type 6     | Detached | 4        | 121 / 1302     |
| Plot 28  | Type 1     | Detached | 3        | 148 / 1597     |

1 · 28 |

| 2 • 4 • 9 |

| 6 • 7 • 11 |

12 • 13 • 14 |

| 15 • 16 |