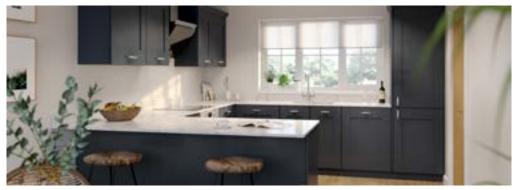

### Kitchen & Utility Areas

- · Sherwood shaker style in either midnight blue or grey.
- · Bosch oven & hob, Neue Integrated dishwasher & fridge freezer.
- · Full Quartz work surfaces in kitchens & utility areas.
- · Brushed chrome tap & handles.