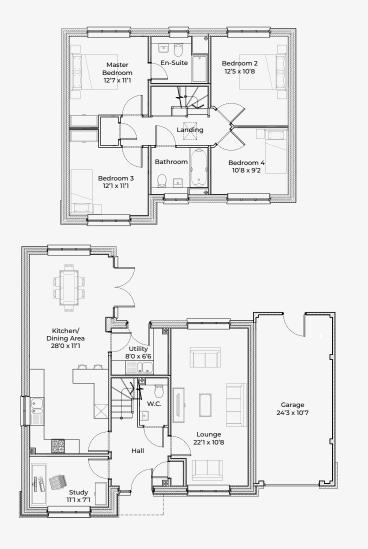

Positioned just 6 miles away from the Al4 makes Cockfield the ideal base for commuters with it's excellent links to Cambridge, Ipswich, Colchester and London.

| Plot No. | House Type | Туре     | Bedrooms | Sq. M / Sq. Ft |
|----------|------------|----------|----------|----------------|
| Plot 1   | Type 1     | Detached | 3        | 148 / 1597     |
| Plot 2   | Type 2     | Detached | 4        | 165 / 1773     |
| Plot 3   | Type 3     | Detached | 4        | 151 / 1623     |
| Plot 4   | Type 2     | Detached | 4        | 165 / 1773     |
| Plot 5   | Type 3     | Detached | 4        | 151 / 1623     |
| Plot 6   | Type 4     | Detached | 4        | 201 / 2161     |
| Plot 7   | Type 4     | Detached | 4        | 201 / 2161     |
| Plot 8   | Type 3     | Detached | 4        | 151 / 1623     |
| Plot 9   | Type 2     | Detached | 4        | 165 / 1773     |
| Plot 10  | Type 3     | Detached | 4        | 151 / 1623     |
| Plot 11  | Type 4     | Detached | 4        | 201 / 2161     |
| Plot 12  | Type 5     | Detached | 3        | 142 / 1533     |
| Plot 13  | Type 5     | Detached | 3        | 142 / 1533     |
| Plot 14  | Type 5     | Detached | 3        | 142 / 1533     |
| Plot 15  | Type 6     | Detached | 4        | 121 / 1302     |
| Plot 16  | Type 6     | Detached | 4        | 121 / 1302     |
| Plot 28  | Type 1     | Detached | 3        | 148 / 1597     |