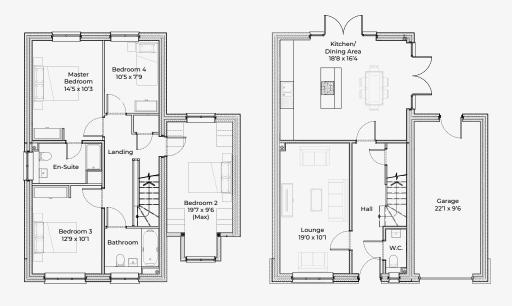

Positioned just 6 miles away from the Al4 makes Cockfield the ideal base for commuters with it's excellent links to Cambridge, Ipswich, Colchester and London.

| Plot No. | House Type | Туре     | Bedrooms | Sq. M / Sq. Ft |
|----------|------------|----------|----------|----------------|
| Plot 1   | Type 1     | Detached | 3        | 148 / 1597     |
| Plot 2   | Type 2     | Detached | 4        | 165 / 1773     |
| Plot 3   | Type 3     | Detached | 4        | 151 / 1623     |
| Plot 4   | Type 2     | Detached | 4        | 165 / 1773     |
| Plot 5   | Type 3     | Detached | 4        | 151 / 1623     |
| Plot 6   | Type 4     | Detached | 4        | 201 / 2161     |
| Plot 7   | Type 4     | Detached | 4        | 201 / 2161     |
| Plot 8   | Type 3     | Detached | 4        | 151 / 1623     |
| Plot 9   | Type 2     | Detached | 4        | 165 / 1773     |
| Plot 10  | Type 3     | Detached | 4        | 151 / 1623     |
| Plot 11  | Type 4     | Detached | 4        | 201 / 2161     |
| Plot 12  | Type 5     | Detached | 3        | 142 / 1533     |
| Plot 13  | Type 5     | Detached | 3        | 142 / 1533     |
| Plot 14  | Type 5     | Detached | 3        | 142 / 1533     |
| Plot 15  | Type 6     | Detached | 4        | 121 / 1302     |
| Plot 16  | Type 6     | Detached | 4        | 121 / 1302     |
| Plot 28  | Type 1     | Detached | 3        | 148 / 1597     |

1 · 28 |

| 2 • 4 • 9 |

| 6 • 7 • 11 |

12 • 13 • 14 |

| 15 • 16 |