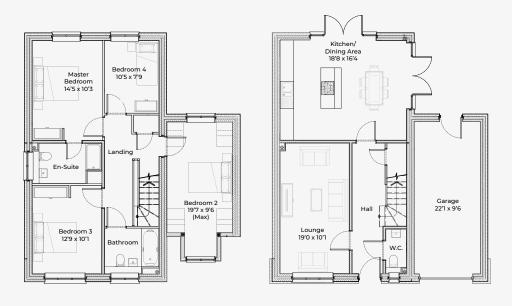

| 4        | 151 / 1623     |
| Plot 9   | Type 2     | Detached               | 4        | 165 / 1773     |
| Plot 10  | Type 3     | Detached               | 4        | 151 / 1623     |
| Plot 11  | Type 4     | Detached               | 4        | 201 / 2161     |
| Plot 12  | Type 5     | Detached Bungalow      | 3        | 142 / 1533     |
| Plot 13  | Type 5     | Detached Bungalow      | 3        | 142 / 1533     |
| Plot 14  | Type 5     | Detached Bungalow      | 3        | 142 / 1533     |
| Plot 15  | Type 6     | Semi Detached Bungalow | 3        | 121 / 1302     |
| Plot 16  | Type 6     | Semi Detached Bungalow | 3        | 121 / 1302     |
| Plot 28  | Type 1     | Detached               | 3        | 148 / 1597     |





1 · 28 |



















| 2 • 4 • 9 |























| 6 • 7 • 11 |



12 • 13 • 14 |















| 15 • 16 |







#### Internal Features

- · High quality Oak internal doors.
- · Fully tiled floors in ground floor hallways and kitchen areas.
- · Fully carpeted lounge areas, stairs and bedrooms.

### Kitchen & Utility Areas

- · Sherwood shaker style in either midnight blue or grey.
- · Bosch oven & hob, Neue Integrated dishwasher & fridge freezer.
- · Full Quartz work surfaces in kitchens & utility areas.
- · Brushed chrome tap & handles.

### Sanitary Appliances

- · Luxury sanitary ware in white.
- · Vanity units to Bathroom & En Suites.
- Heated towel rails.

#### **Electrical Installation**

- · Brushed chrome light fittings.
- USB chargers.
- · External light fittings.
- Ceiling mounted smoke & heat detectors