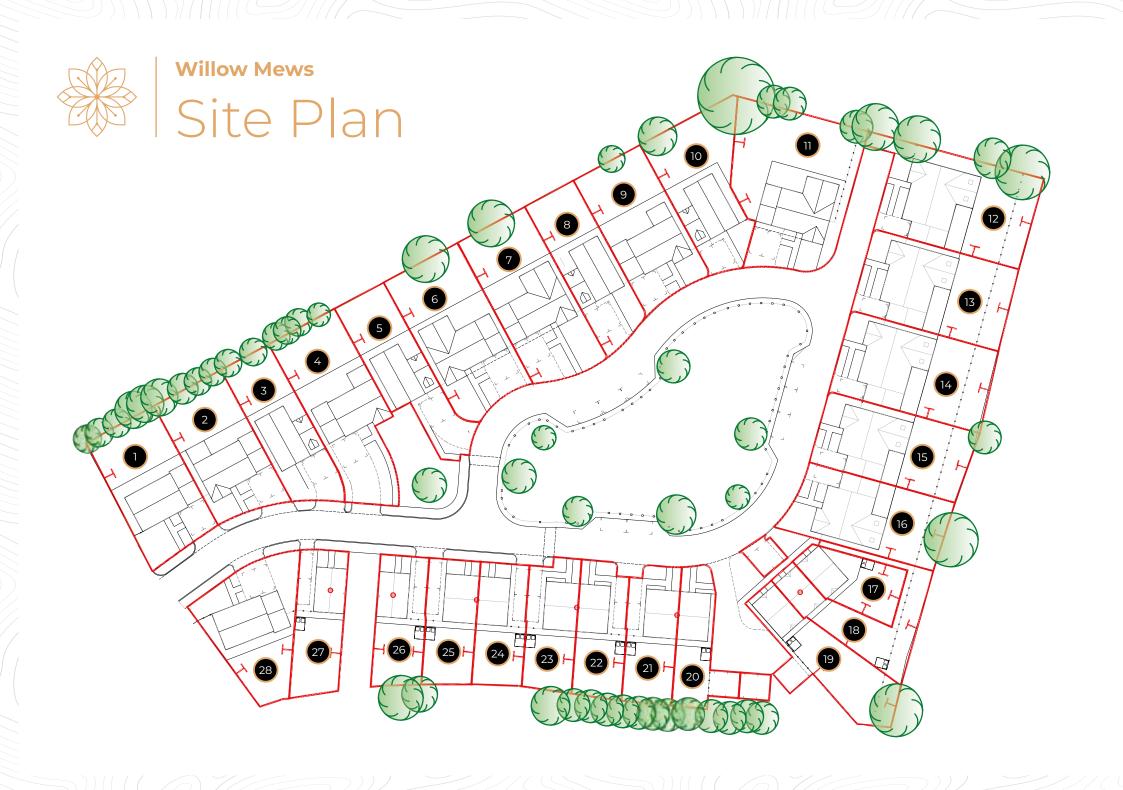

Positioned just 6 miles away from the Al4 makes Cockfield the ideal base for commuters with it's excellent links to Cambridge, Ipswich, Colchester and London.

| Plot No. | House Type | Туре                   | Bedrooms | Sq. M / Sq. Ft |
|----------|------------|------------------------|----------|----------------|
| Plot 1   | Type 1     | Detached               | 3        | 148 / 1597     |
| Plot 2   | Type 2     | Detached               | 4        | 165 / 1773     |
| Plot 3   | Type 3     | Detached               | 4        | 151 / 1623     |
| Plot 4   | Type 2     | Detached               | 4        | 165 / 1773     |
| Plot 5   | Type 3     | Detached               | 4        | 151 / 1623     |
| Plot 6   | Type 4     | Detached               | 4        | 201 / 2161     |
| Plot 7   | Type 4     | Detached               | 4        | 201 / 2161     |
| Plot 8   | Type 3     | Detached               | 4        | 151 / 1623     |
| Plot 9   | Type 2     | Detached               | 4        | 165 / 1773     |
| Plot 10  | Type 3     | Detached               | 4        | 151 / 1623     |
| Plot 11  | Type 4     | Detached               | 4        | 201 / 2161     |
| Plot 12  | Type 5     | Detached Bungalow      | 3        | 142 / 1533     |
| Plot 13  | Type 5     | Detached Bungalow      | 3        | 142 / 1533     |
| Plot 14  | Type 5     | Detached Bungalow      | 3        | 142 / 1533     |
| Plot 15  | Type 6     | Semi Detached Bungalow | 3        | 121 / 1302     |
| Plot 16  | Type 6     | Semi Detached Bungalow | 3        | 121 / 1302     |
| Plot 28  | Type 1     | Detached               | 3        | 148 / 1597     |

1 · 28 |

| 2 • 4 • 9 |

| 6 • 7 • 11 |

12 • 13 • 14 |

| 15 • 16 |