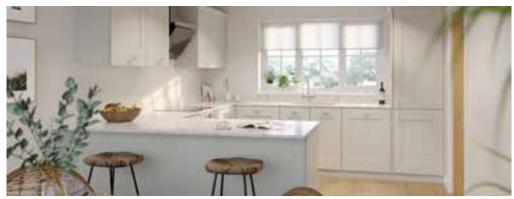

### Kitchen & Utility Areas

- · Sherwood shaker style in either midnight blue or grey.
- · Bosch oven & hob, Neue Integrated dishwasher & fridge freezer.
- · Full Quartz work surfaces in kitchens & utility areas.
- · Brushed chrome tap & handles.