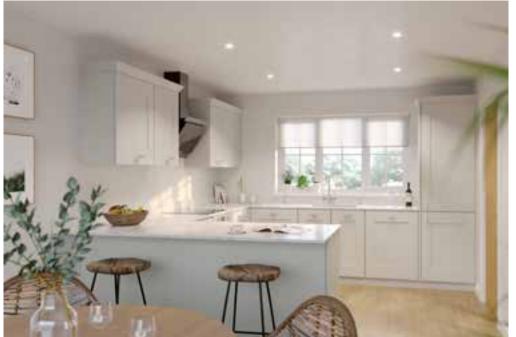

Each carefully designed plot benefits from high specification kitchens, with quartz work surfaces and integrated appliances, underfloor heating throughout the ground floors, premium carpets throughout the first floors and luxury bathroom suites. Outside, you will find a generous garden to the rear and ample off road parking to the front of each plot.

### Kitchen & Utility Areas

- · Sherwood shaker style in either midnight blue or grey.
- · Bosch oven & hob, Neue Integrated dishwasher & fridge freezer.
- · Full Quartz work surfaces in kitchens & utility areas.
- · Brushed chrome tap & handles.