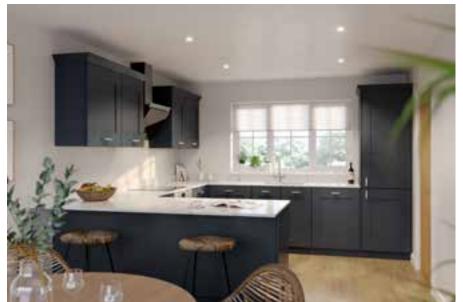

### Kitchen & Utility Areas

- · Sherwood shaker style in either midnight blue or grey.
- · Bosch oven & hob, Neue Integrated dishwasher & fridge freezer.
- · Full Quartz work surfaces in kitchens & utility areas.
- · Brushed chrome tap & handles.