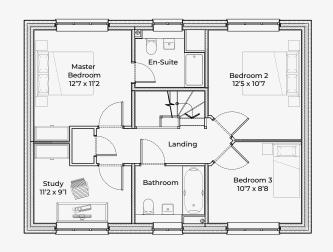

61     |
| Plot 8   | Type 3     | Detached               | 4        | 151 / 1623     |
| Plot 9   | Type 2     | Detached               | 4        | 165 / 1773     |
| Plot 10  | Type 3     | Detached               | 4        | 151 / 1623     |
| Plot 11  | Type 4     | Detached               | 4        | 201 / 2161     |
| Plot 12  | Type 5     | Detached Bungalow      | 3        | 142 / 1533     |
| Plot 13  | Type 5     | Detached Bungalow      | 3        | 142 / 1533     |
| Plot 14  | Type 5     | Detached Bungalow      | 3        | 142 / 1533     |
| Plot 15  | Type 6     | Semi Detached Bungalow | 3        | 121 / 1302     |
| Plot 16  | Type 6     | Semi Detached Bungalow | 3        | 121 / 1302     |
| Plot 28  | Type 1     | Detached               | 3        | 148 / 1597     |





1 · 28 |



















| 2 • 4 • 9 |























| 6 • 7 • 11 |



12 • 13 • 14 |















| 15 • 16 |







#### Internal Features

- · High quality Oak internal doors.
- · Fully tiled floors in ground floor hallways and kitchen areas.
- · Fully carpeted lounge areas, stairs and bedrooms.

### Kitchen & Utility Areas

- · Sherwood shaker style in either midnight blue or grey.
- · Bosch oven & hob, Neue Integrated dishwasher & fridge freezer.
- · Full Quartz work surfaces in kitchens & utility areas.
- · Brushed chrome tap & handles.

### Sanitary Appliances

- · Luxury sanitary ware in white.
- · Vanity units to Bathroom & En Suites.
- Heated towel rails.

#### **Electrical Installation**

- · Brushed chrome light fittings.
- USB chargers.
- · External light fit