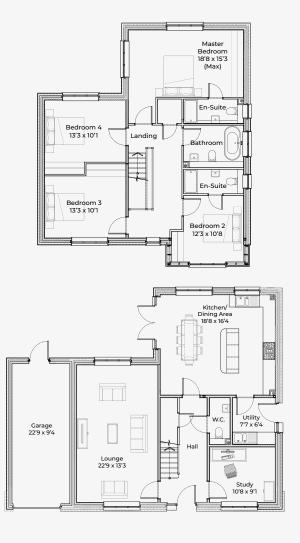

Positioned just 6 miles away from the Al4 makes Cockfield the ideal base for commuters with it's excellent links to Cambridge, Ipswich, Colchester and London.

| Plot No. | House Type | Туре                   | Bedrooms | Sq. M / Sq. Ft |
|----------|------------|------------------------|----------|----------------|
| Plot 1   | Type 1     | Detached               | 3        | 148 / 1597     |
| Plot 2   | Type 2     | Detached               | 4        | 165 / 1773     |
| Plot 3   | Type 3     | Detached               | 4        | 151 / 1623     |
| Plot 4   | Type 2     | Detached               | 4        | 165 / 1773     |
| Plot 5   | Type 3     | Detached               | 4        | 151 / 1623     |
| Plot 6   | Type 4     | Detached               | 4        | 201 / 2161     |
| Plot 7   | Type 4     | Detached               | 4        | 201 / 2161     |
| Plot 8   | Type 3     | Detached               | 4        | 151 / 1623     |
| Plot 9   | Type 2     | Detached               | 4        | 165 / 1773     |
| Plot 10  | Type 3     | Detached               | 4        | 151 / 1623     |
| Plot 11  | Type 4     | Detached               | 4        | 201 / 2161     |
| Plot 12  | Type 5     | Detached Bungalow      | 3        | 142 / 1533     |
| Plot 13  | Type 5     | Detached Bungalow      | 3        | 142 / 1533     |
| Plot 14  | Type 5     | Detached Bungalow      | 3        | 142 / 1533     |
| Plot 15  | Type 6     | Semi Detached Bungalow | 3        | 121 / 1302     |
| Plot 16  | Type 6     | Semi Detached Bungalow | 3        | 121 / 1302     |
| Plot 28  | Type 1     | Detached               | 3        | 148 / 1597     |

1 · 28 |

| 2 • 4 • 9 |

| 6 • 7 • 11 |

12 • 13 • 14 |

| 15 • 16 |