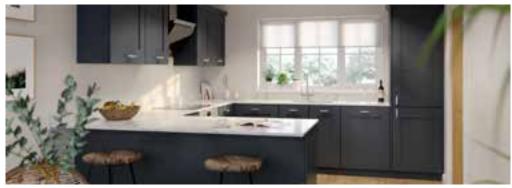

### Kitchen & Utility Areas

- · Sherwood shaker style in either midnight blue or grey.
- · Bosch oven & hob, Neue Integrated dishwasher & fridge freezer.
- · Full Quartz work surfaces in kitchens & utility areas.
- · Brushed chrome tap & handles.