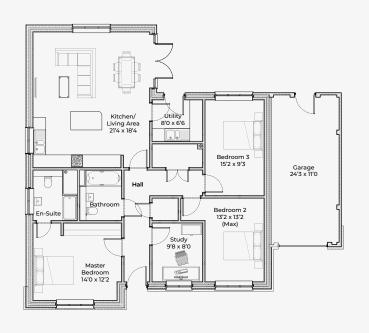

Positioned just 6 miles away from the Al4 makes Cockfield the ideal base for commuters with it's excellent links to Cambridge, Ipswich, Colchester and London.

| Plot No. | House Type | Туре                   | Bedrooms | Sq. M / Sq. Ft |
|----------|------------|------------------------|----------|----------------|
| Plot 1   | Type 1     | Detached               | 3        | 148 / 1597     |
| Plot 2   | Type 2     | Detached               | 4        | 165 / 1773     |
| Plot 3   | Type 3     | Detached               | 4        | 151 / 1623     |
| Plot 4   | Type 2     | Detached               | 4        | 165 / 1773     |
| Plot 5   | Type 3     | Detached               | 4        | 151 / 1623     |
| Plot 6   | Type 4     | Detached               | 4        | 201 / 2161     |
| Plot 7   | Type 4     | Detached               | 4        | 201 / 2161     |
| Plot 8   | Type 3     | Detached               | 4        | 151 / 1623     |
| Plot 9   | Type 2     | Detached               | 4        | 165 / 1773     |
| Plot 10  | Type 3     | Detached               | 4        | 151 / 1623     |
| Plot 11  | Type 4     | Detached               | 4        | 201 / 2161     |
| Plot 12  | Type 5     | Detached Bungalow      | 3        | 142 / 1533     |
| Plot 13  | Type 5     | Detached Bungalow      | 3        | 142 / 1533     |
| Plot 14  | Type 5     | Detached Bungalow      | 3        | 142 / 1533     |
| Plot 15  | Type 6     | Semi Detached Bungalow | 3        | 121 / 1302     |
| Plot 16  | Type 6     | Semi Detached Bungalow | 3        | 121 / 1302     |
| Plot 28  | Type 1     | Detached               | 3        | 148 / 1597     |

1 · 28 |

| 2 • 4 • 9 |

| 6 • 7 • 11 |

12 • 13 • 14 |

| 15 • 16 |