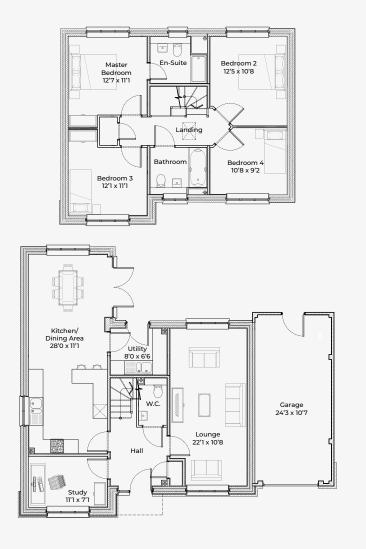

| Detached               | 4        | 151 / 1623     |
| Plot 9   | Type 2     | Detached               | 4        | 165 / 1773     |
| Plot 10  | Type 3     | Detached               | 4        | 151 / 1623     |
| Plot 11  | Type 4     | Detached               | 4        | 201 / 2161     |
| Plot 12  | Type 5     | Detached Bungalow      | 3        | 142 / 1533     |
| Plot 13  | Type 5     | Detached Bungalow      | 3        | 142 / 1533     |
| Plot 14  | Type 5     | Detached Bungalow      | 3        | 142 / 1533     |
| Plot 15  | Type 6     | Semi Detached Bungalow | 3        | 121 / 1302     |
| Plot 16  | Type 6     | Semi Detached Bungalow | 3        | 121 / 1302     |
| Plot 28  | Type 1     | Detached               | 3        | 148 / 1597     |





1 · 28 |



















| 2 • 4 • 9 |























| 6 • 7 • 11 |



12 • 13 • 14 |















| 15 • 16 |







#### Internal Features

- · High quality Oak internal doors.
- · Fully tiled floors in ground floor hallways and kitchen areas.
- · Fully carpeted lounge areas, stairs and bedrooms.

### Kitchen & Utility Areas

- · Sherwood shaker style in either midnight blue or grey.
- · Bosch oven & hob, Neue Integrated dishwasher & fridge freezer.
- · Full Quartz work surfaces in kitchens & utility areas.
- · Brushed chrome tap & handles.

### Sanitary Appliances

- · Luxury sanitary ware in white.
- · Vanity units to Bathroom & En Suites.
- Heated towel rails.

#### **Electrical Installation**

- · Brushed chrome light fittings.
- USB chargers.
- · External light fittings.
- Ceiling mounted smoke