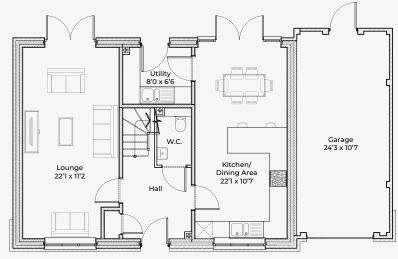

|
| Plot 8   | Type 3     | Detached               | 4        | 151 / 1623     |
| Plot 9   | Type 2     | Detached               | 4        | 165 / 1773     |
| Plot 10  | Type 3     | Detached               | 4        | 151 / 1623     |
| Plot 11  | Type 4     | Detached               | 4        | 201 / 2161     |
| Plot 12  | Type 5     | Detached Bungalow      | 3        | 142 / 1533     |
| Plot 13  | Type 5     | Detached Bungalow      | 3        | 142 / 1533     |
| Plot 14  | Type 5     | Detached Bungalow      | 3        | 142 / 1533     |
| Plot 15  | Type 6     | Semi Detached Bungalow | 3        | 121 / 1302     |
| Plot 16  | Type 6     | Semi Detached Bungalow | 3        | 121 / 1302     |
| Plot 28  | Type 1     | Detached               | 3        | 148 / 1597     |





1 · 28 |



















| 2 • 4 • 9 |























| 6 • 7 • 11 |



12 • 13 • 14 |















| 15 • 16 |







#### Internal Features

- · High quality Oak internal doors.
- · Fully tiled floors in ground floor hallways and kitchen areas.
- · Fully carpeted lounge areas, stairs and bedrooms.

### Kitchen & Utility Areas

- · Sherwood shaker style in either midnight blue or grey.
- · Bosch oven & hob, Neue Integrated dishwasher & fridge freezer.
- · Full Quartz work surfaces in kitchens & utility areas.
- · Brushed chrome tap & handles.

### Sanitary Appliances

- · Luxury sanitary ware in white.
- · Vanity units to Bathroom & En Suites.
- Heated towel rails.

#### **Electrical Installation**

- · Brushed chrome light fittings.
- USB chargers.
- · External light fitti