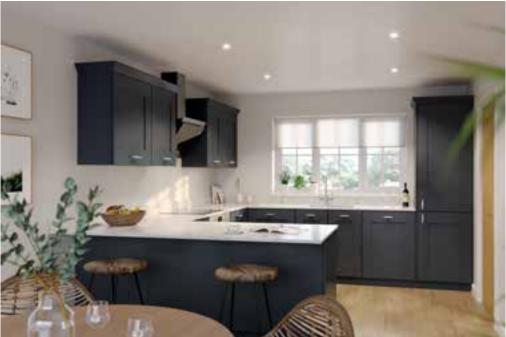

### Kitchen & Utility Areas

- · Sherwood shaker style in either midnight blue or grey.
- · Bosch oven & hob, Neue Integrated dishwasher & fridge freezer.
- · Full Quartz work surfaces in kitchens & utility areas.
- · Brushed chrome tap & handles.